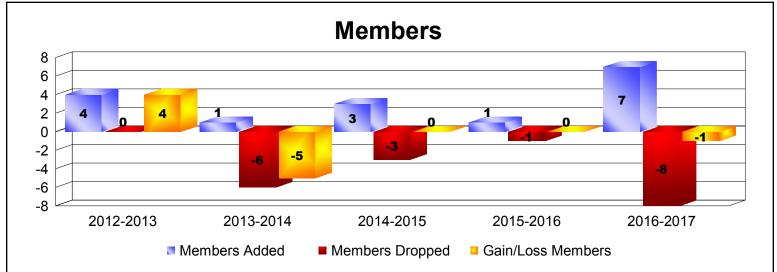

MBR0065 Page 6 of 17 7/21/2017 12:49:13PM

| Year      | New<br>Clubs | Dropped<br>Clubs | Gain/<br>Loss<br>Clubs | New<br>Members | Charter<br>Members | Reinstate<br>Members | Transfer<br>Members | Total<br>Member<br>Added | Total<br>Members<br>Dropped | Gain/<br>Loss<br>Members |
|-----------|--------------|------------------|------------------------|----------------|--------------------|----------------------|---------------------|--------------------------|-----------------------------|--------------------------|
| 2012-2013 | 0            | 0                | 0                      | 9              | 0                  | 0                    | 0                   | 9                        | -5                          | 4                        |
| 2013-2014 | 0            | 0                | 0                      | 12             | 0                  | 0                    | 0                   | 12                       | -12                         | 0                        |
| 2014-2015 | 0            | 0                | 0                      | 3              | 0                  | 1                    | 0                   | 4                        | -2                          | 2                        |
| 2015-2016 | 0            | 0                | 0                      | 1              | 0                  | 0                    | 0                   | 1                        | -13                         | -12                      |
| 2016-2017 | 0            | 0                | 0                      | 6              | 0                  | 0                    | 0                   | 6                        | -4                          | 2                        |
| Average   | 0            | 0                | 0                      | 6              | 0                  | 0                    | 0                   | 6                        | -7                          | -1                       |