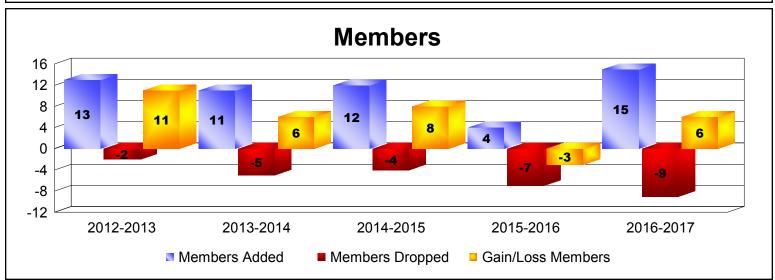

MBR0065 Page 4 of 17 7/21/2017 12:49:13PM

| Year      | New<br>Clubs | Dropped<br>Clubs | Gain/<br>Loss<br>Clubs | New<br>Members | Charter<br>Members | Reinstate<br>Members | Transfer<br>Members | Total<br>Member<br>Added | Total<br>Members<br>Dropped | Gain/<br>Loss<br>Members |
|-----------|--------------|------------------|------------------------|----------------|--------------------|----------------------|---------------------|--------------------------|-----------------------------|--------------------------|
| 2012-2013 | 0            | 0                | 0                      | 16             | 0                  | 0                    | 0                   | 16                       | -10                         | 6                        |
| 2013-2014 | 0            | 0                | 0                      | 11             | 0                  | 1                    | 0                   | 12                       | -11                         | 1                        |
| 2014-2015 | 0            | 0                | 0                      | 12             | 0                  | 0                    | 0                   | 12                       | -8                          | 4                        |
| 2015-2016 | 0            | 0                | 0                      | 6              | 0                  | 0                    | 0                   | 6                        | -10                         | -4                       |
| 2016-2017 | 0            | 0                | 0                      | 11             | 0                  | 0                    | 0                   | 11                       | -1                          | 10                       |
| Average   | 0            | 0                | 0                      | 11             | 0                  | 0                    | 0                   | 11                       | -8                          | 3                        |