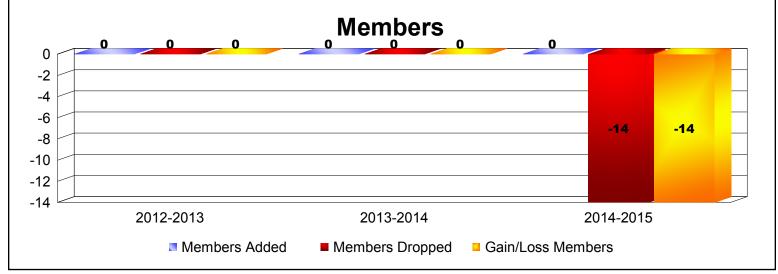

MBR0065 Page 16 of 17 7/21/2017 12:49:13PM

| Year      | New<br>Clubs | Dropped<br>Clubs | Gain/<br>Loss<br>Clubs | New<br>Members | Charter<br>Members | Reinstate<br>Members | Transfer<br>Members | Total<br>Member<br>Added | Total<br>Members<br>Dropped | Gain/<br>Loss<br>Members |
|-----------|--------------|------------------|------------------------|----------------|--------------------|----------------------|---------------------|--------------------------|-----------------------------|--------------------------|
| 2012-2013 | 0            | 0                | 0                      | 0              | 0                  | 0                    | 0                   | 0                        | 0                           | 0                        |
| 2013-2014 | 0            | 0                | 0                      | 0              | 0                  | 0                    | 0                   | 0                        | 0                           | 0                        |
| 2014-2015 | 0            | -1               | -1                     | 0              | 0                  | 0                    | 0                   | 0                        | -14                         | -14                      |
| Average   | 0            | 0                | 0                      | 0              | 0                  | 0                    | 0                   | 0                        | -5                          | -5                       |