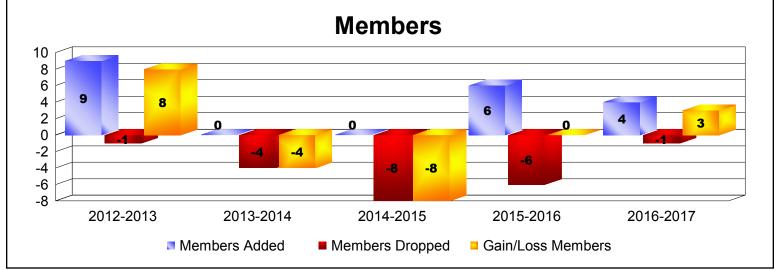

| Year      | New<br>Clubs | Dropped<br>Clubs | Gain/<br>Loss<br>Clubs | New<br>Members | Charter<br>Members | Reinstate<br>Members | Transfer<br>Members | Total<br>Member<br>Added | Total<br>Members<br>Dropped | Gain/<br>Loss<br>Members |
|-----------|--------------|------------------|------------------------|----------------|--------------------|----------------------|---------------------|--------------------------|-----------------------------|--------------------------|
| 2012-2013 | 0            | 0                | 0                      | 9              | 0                  | 0                    | 0                   | 9                        | -1                          | 8                        |
| 2013-2014 | 0            | 0                | 0                      | 0              | 0                  | 0                    | 0                   | 0                        | -4                          | -4                       |
| 2014-2015 | 0            | 0                | 0                      | 0              | 0                  | 0                    | 0                   | 0                        | -8                          | -8                       |
| 2015-2016 | 0            | 0                | 0                      | 6              | 0                  | 0                    | 0                   | 6                        | -6                          | 0                        |
| 2016-2017 | 0            | 0                | 0                      | 4              | 0                  | 0                    | 0                   | 4                        | -1                          | 3                        |
| Average   | 0            | 0                | 0                      | 4              | 0                  | 0                    | 0                   | 4                        | -4                          | 0                        |