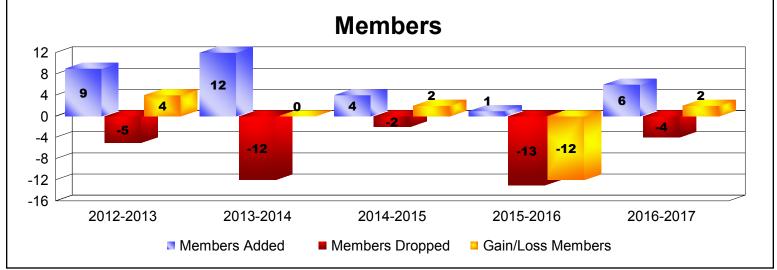

MBR0065 Page 6 of 17 7/21/2017 12:49:13PM

| Year      | New<br>Clubs | Dropped<br>Clubs | Gain/<br>Loss<br>Clubs | New<br>Members | Charter<br>Members | Reinstate<br>Members | Transfer<br>Members | Total<br>Member<br>Added | Total<br>Members<br>Dropped | Gain/<br>Loss<br>Members |
|-----------|--------------|------------------|------------------------|----------------|--------------------|----------------------|---------------------|--------------------------|-----------------------------|--------------------------|
| 2012-2013 | 0            | 0                | 0                      | 9              | 0                  | 0                    | 0                   | 9                        | -5                          | 4                        |
| 2013-2014 | 0            | 0                | 0                      | 12             | 0                  | 0                    | 0                   | 12                       | -12                         | 0                        |
| 2014-2015 | 0            | 0                | 0                      | 3              | 0                  | 1                    | 0                   | 4                        | -2                          | 2                        |
| 2015-2016 | 0            | 0                | 0                      | 1              | 0                  | 0                    | 0                   | 1                        | -13                         | -12                      |
| 2016-2017 | 0            | 0                | 0                      | 6              | 0                  | 0                    | 0                   | 6                        | -4                          | 2                        |
| Average   | 0            | 0                | 0                      | 6              | 0                  | 0                    | 0                   | 6                        | -7                          | -1                       |