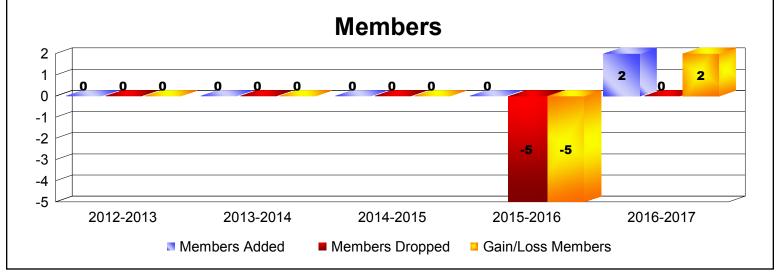

MBR0065 Page 8 of 17 7/21/2017 12:49:13PM

| Year      | New<br>Clubs | Dropped<br>Clubs | Gain/<br>Loss<br>Clubs | New<br>Members | Charter<br>Members | Reinstate<br>Members | Transfer<br>Members | Total<br>Member<br>Added | Total<br>Members<br>Dropped | Gain/<br>Loss<br>Members |
|-----------|--------------|------------------|------------------------|----------------|--------------------|----------------------|---------------------|--------------------------|-----------------------------|--------------------------|
| 2012-2013 | 0            | 0                | 0                      | 0              | 0                  | 0                    | 0                   | 0                        | 0                           | 0                        |
| 2013-2014 | 0            | 0                | 0                      | 0              | 0                  | 0                    | 0                   | 0                        | 0                           | 0                        |
| 2014-2015 | 0            | 0                | 0                      | 0              | 0                  | 0                    | 0                   | 0                        | 0                           | 0                        |
| 2015-2016 | 0            | 0                | 0                      | 0              | 0                  | 0                    | 0                   | 0                        | -5                          | -5                       |
| 2016-2017 | 0            | 0                | 0                      | 2              | 0                  | 0                    | 0                   | 2                        | 0                           | 2                        |
| Average   | 0            | 0                | 0                      | 0              | 0                  | 0                    | 0                   | 0                        | -1                          | -1                       |