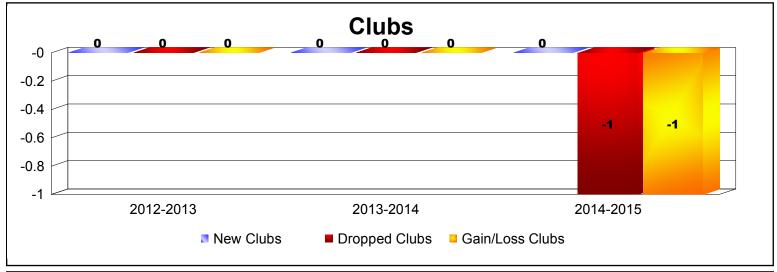

MBR0065 Page 15 of 17 7/21/2017 12:49:13PM

District 60 B JAMAICA As of June 2017 Cumulative

| Year      | New<br>Clubs | Dropped<br>Clubs | Gain/<br>Loss<br>Clubs | New<br>Members | Charter<br>Members | Reinstate<br>Members | Transfer<br>Members | Total<br>Member<br>Added | Total<br>Members<br>Dropped | Gain/<br>Loss<br>Members |
|-----------|--------------|------------------|------------------------|----------------|--------------------|----------------------|---------------------|--------------------------|-----------------------------|--------------------------|
| 2012-2013 | 0            | 0                | 0                      | 0              | 0                  | 0                    | 0                   | 0                        | 0                           | 0                        |
| 2013-2014 | 0            | 0                | 0                      | 0              | 0                  | 0                    | 0                   | 0                        | 0                           | 0                        |
| 2014-2015 | 0            | -1               | -1                     | 4              | 0                  | 0                    | 0                   | 4                        | -22                         | -18                      |
| Average   | 0            | 0                | 0                      | 1              | 0                  | 0                    | 0                   | 1                        | -7                          | -6                       |