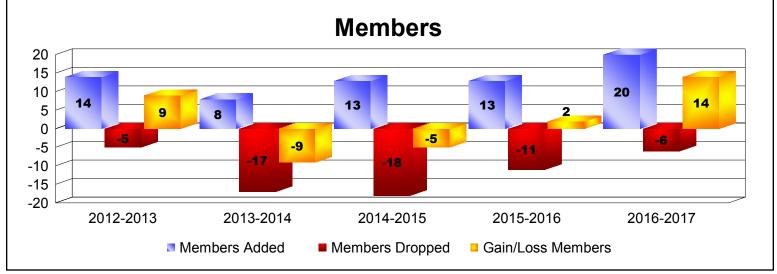

MBR0065 Page 2 of 17 7/21/2017 12:49:13PM

| Year      | New<br>Clubs | Dropped<br>Clubs | Gain/<br>Loss<br>Clubs | New<br>Members | Charter<br>Members | Reinstate<br>Members | Transfer<br>Members | Total<br>Member<br>Added | Total<br>Members<br>Dropped | Gain/<br>Loss<br>Members |
|-----------|--------------|------------------|------------------------|----------------|--------------------|----------------------|---------------------|--------------------------|-----------------------------|--------------------------|
| 2012-2013 | 0            | 0                | 0                      | 13             | 0                  | 0                    | 1                   | 14                       | -5                          | 9                        |
| 2013-2014 | 0            | 0                | 0                      | 7              | 0                  | 0                    | 1                   | 8                        | -17                         | -9                       |
| 2014-2015 | 0            | 0                | 0                      | 12             | 0                  | 1                    | 0                   | 13                       | -18                         | -5                       |
| 2015-2016 | 0            | 0                | 0                      | 12             | 0                  | 1                    | 0                   | 13                       | -11                         | 2                        |
| 2016-2017 | 0            | 0                | 0                      | 20             | 0                  | 0                    | 0                   | 20                       | -6                          | 14                       |
| Average   | 0            | 0                | 0                      | 13             | 0                  | 0                    | 0                   | 14                       | -11                         | 2                        |