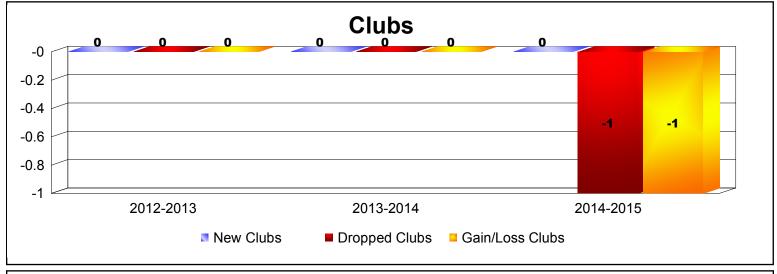

MBR0065 Page 15 of 17 7/21/2017 12:49:13PM

District 60 B JAMAICA As of June 2017 Cumulative

| Year      | New<br>Clubs | Dropped<br>Clubs | Gain/<br>Loss<br>Clubs | New<br>Members | Charter<br>Members | Reinstate<br>Members | Transfer<br>Members | Total<br>Member<br>Added | Total<br>Members<br>Dropped | Gain/<br>Loss<br>Members |
|-----------|--------------|------------------|------------------------|----------------|--------------------|----------------------|---------------------|--------------------------|-----------------------------|--------------------------|
| 2012-2013 | 0            | 0                | 0                      | 0              | 0                  | 0                    | 0                   | 0                        | 0                           | 0                        |
| 2013-2014 | 0            | 0                | 0                      | 0              | 0                  | 0                    | 0                   | 0                        | 0                           | 0                        |
| 2014-2015 | 0            | -1               | -1                     | 4              | 0                  | 0                    | 0                   | 4                        | -22                         | -18                      |
| Average   | 0            | 0                | 0                      | 1              | 0                  | 0                    | 0                   | 1                        | -7                          | -6                       |