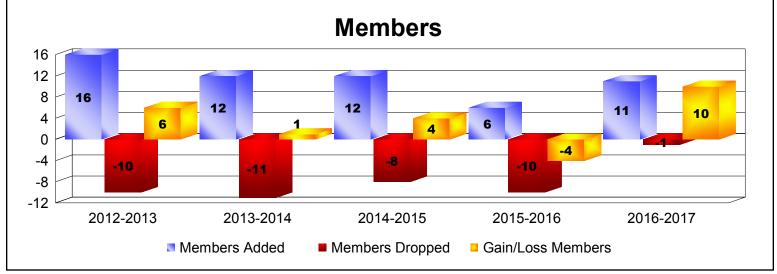

MBR0065 Page 4 of 17 7/21/2017 12:49:13PM

| Year      | New<br>Clubs | Dropped<br>Clubs | Gain/<br>Loss<br>Clubs | New<br>Members | Charter<br>Members | Reinstate<br>Members | Transfer<br>Members | Total<br>Member<br>Added | Total<br>Members<br>Dropped | Gain/<br>Loss<br>Members |
|-----------|--------------|------------------|------------------------|----------------|--------------------|----------------------|---------------------|--------------------------|-----------------------------|--------------------------|
| 2012-2013 | 0            | 0                | 0                      | 16             | 0                  | 0                    | 0                   | 16                       | -10                         | 6                        |
| 2013-2014 | 0            | 0                | 0                      | 11             | 0                  | 1                    | 0                   | 12                       | -11                         | 1                        |
| 2014-2015 | 0            | 0                | 0                      | 12             | 0                  | 0                    | 0                   | 12                       | -8                          | 4                        |
| 2015-2016 | 0            | 0                | 0                      | 6              | 0                  | 0                    | 0                   | 6                        | -10                         | -4                       |
| 2016-2017 | 0            | 0                | 0                      | 11             | 0                  | 0                    | 0                   | 11                       | -1                          | 10                       |
| Average   | 0            | 0                | 0                      | 11             | 0                  | 0                    | 0                   | 11                       | -8                          | 3                        |