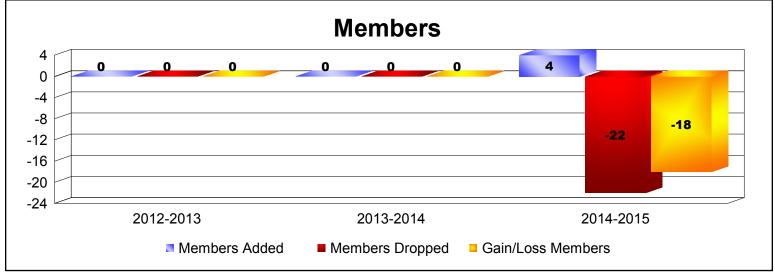

MBR0065 Page 15 of 17 7/21/2017 12:49:13PM

District 60 B JAMAICA As of June 2017 Cumulative

| Year      | New<br>Clubs | Dropped<br>Clubs | Gain/<br>Loss<br>Clubs | New<br>Members | Charter<br>Members | Reinstate<br>Members | Transfer<br>Members | Total<br>Member<br>Added | Total<br>Members<br>Dropped | Gain/<br>Loss<br>Members |
|-----------|--------------|------------------|------------------------|----------------|--------------------|----------------------|---------------------|--------------------------|-----------------------------|--------------------------|
| 2012-2013 | 0            | 0                | 0                      | 0              | 0                  | 0                    | 0                   | 0                        | 0                           | 0                        |
| 2013-2014 | 0            | 0                | 0                      | 0              | 0                  | 0                    | 0                   | 0                        | 0                           | 0                        |
| 2014-2015 | 0            | -1               | -1                     | 4              | 0                  | 0                    | 0                   | 4                        | -22                         | -18                      |
| Average   | 0            | 0                | 0                      | 1              | 0                  | 0                    | 0                   | 1                        | -7                          | -6                       |