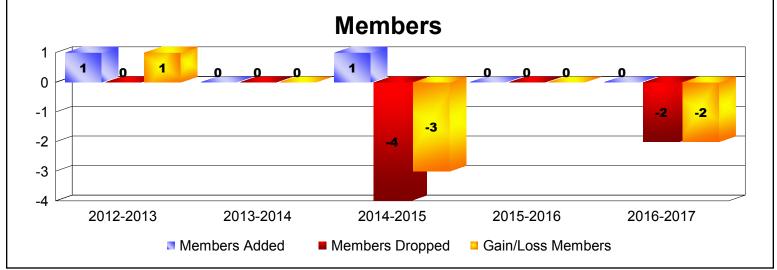

| Year      | New<br>Clubs | Dropped<br>Clubs | Gain/<br>Loss<br>Clubs | New<br>Members | Charter<br>Members | Reinstate<br>Members | Transfer<br>Members | Total<br>Member<br>Added | Total<br>Members<br>Dropped | Gain/<br>Loss<br>Members |
|-----------|--------------|------------------|------------------------|----------------|--------------------|----------------------|---------------------|--------------------------|-----------------------------|--------------------------|
| 2012-2013 | 0            | 0                | 0                      | 1              | 0                  | 0                    | 0                   | 1                        | 0                           | 1                        |
| 2013-2014 | 0            | 0                | 0                      | 0              | 0                  | 0                    | 0                   | 0                        | 0                           | 0                        |
| 2014-2015 | 0            | 0                | 0                      | 1              | 0                  | 0                    | 0                   | 1                        | -4                          | -3                       |
| 2015-2016 | 0            | 0                | 0                      | 0              | 0                  | 0                    | 0                   | 0                        | 0                           | 0                        |
| 2016-2017 | 0            | 0                | 0                      | 0              | 0                  | 0                    | 0                   | 0                        | -2                          | -2                       |
| Average   | 0            | 0                | 0                      | 0              | 0                  | 0                    | 0                   | 0                        | -1                          | -1                       |