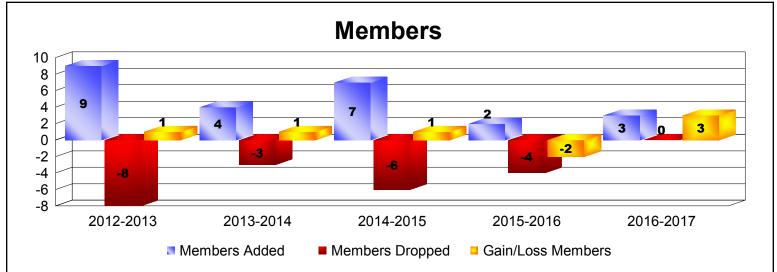

MBR0065 Page 5 of 17 7/21/2017 12:49:13PM

| Year      | New<br>Clubs | Dropped<br>Clubs | Gain/<br>Loss<br>Clubs | New<br>Members | Charter<br>Members | Reinstate<br>Members | Transfer<br>Members | Total<br>Member<br>Added | Total<br>Members<br>Dropped | Gain/<br>Loss<br>Members |
|-----------|--------------|------------------|------------------------|----------------|--------------------|----------------------|---------------------|--------------------------|-----------------------------|--------------------------|
| 2012-2013 | 0            | 0                | 0                      | 9              | 0                  | 0                    | 0                   | 9                        | -8                          | 1                        |
| 2013-2014 | 0            | 0                | 0                      | 4              | 0                  | 0                    | 0                   | 4                        | -3                          | 1                        |
| 2014-2015 | 0            | 0                | 0                      | 7              | 0                  | 0                    | 0                   | 7                        | -6                          | 1                        |
| 2015-2016 | 0            | 0                | 0                      | 1              | 0                  | 1                    | 0                   | 2                        | -4                          | -2                       |
| 2016-2017 | 0            | 0                | 0                      | 3              | 0                  | 0                    | 0                   | 3                        | 0                           | 3                        |
| Average   | 0            | 0                | 0                      | 5              | 0                  | 0                    | 0                   | 5                        | -4                          | 1                        |