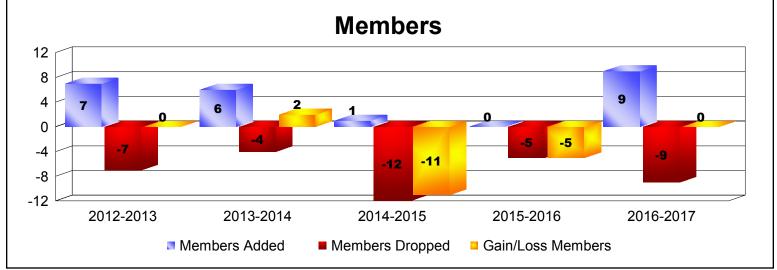

MBR0065 Page 14 of 17 7/21/2017 12:49:13PM

| Year      | New<br>Clubs | Dropped<br>Clubs | Gain/<br>Loss<br>Clubs | New<br>Members | Charter<br>Members | Reinstate<br>Members | Transfer<br>Members | Total<br>Member<br>Added | Total<br>Members<br>Dropped | Gain/<br>Loss<br>Members |
|-----------|--------------|------------------|------------------------|----------------|--------------------|----------------------|---------------------|--------------------------|-----------------------------|--------------------------|
| 2012-2013 | 0            | 0                | 0                      | 7              | 0                  | 0                    | 0                   | 7                        | -7                          | 0                        |
| 2013-2014 | 0            | 0                | 0                      | 6              | 0                  | 0                    | 0                   | 6                        | -4                          | 2                        |
| 2014-2015 | 0            | 0                | 0                      | 1              | 0                  | 0                    | 0                   | 1                        | -12                         | -11                      |
| 2015-2016 | 0            | 0                | 0                      | 0              | 0                  | 0                    | 0                   | 0                        | -5                          | -5                       |
| 2016-2017 | 0            | 0                | 0                      | 8              | 0                  | 1                    | 0                   | 9                        | -9                          | 0                        |
| Average   | 0            | 0                | 0                      | 4              | 0                  | 0                    | 0                   | 5                        | -7                          | -3                       |