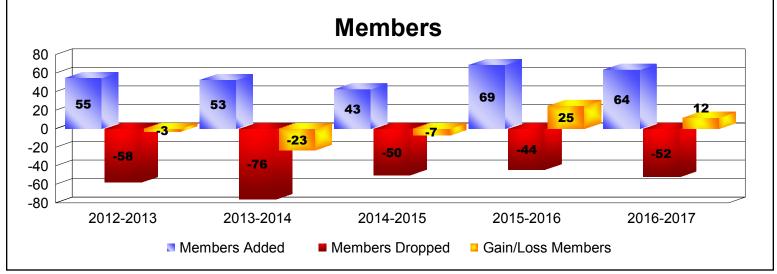

| Year      | New<br>Clubs | Dropped<br>Clubs | Gain/<br>Loss<br>Clubs | New<br>Members | Charter<br>Members | Reinstate<br>Members | Transfer<br>Members | Total<br>Member<br>Added | Total<br>Members<br>Dropped | Gain/<br>Loss<br>Members |
|-----------|--------------|------------------|------------------------|----------------|--------------------|----------------------|---------------------|--------------------------|-----------------------------|--------------------------|
| 2012-2013 | 0            | 0                | 0                      | 53             | 1                  | 1                    | 0                   | 55                       | -58                         | -3                       |
| 2013-2014 | 0            | 0                | 0                      | 51             | 0                  | 1                    | 1                   | 53                       | -76                         | -23                      |
| 2014-2015 | 0            | 0                | 0                      | 34             | 0                  | 5                    | 4                   | 43                       | -50                         | -7                       |
| 2015-2016 | 0            | 0                | 0                      | 69             | 0                  | 0                    | 0                   | 69                       | -44                         | 25                       |
| 2016-2017 | 0            | 0                | 0                      | 61             | 0                  | 0                    | 3                   | 64                       | -52                         | 12                       |
| Average   | 0            | 0                | 0                      | 54             | 0                  | 1                    | 2                   | 57                       | -56                         | 1                        |