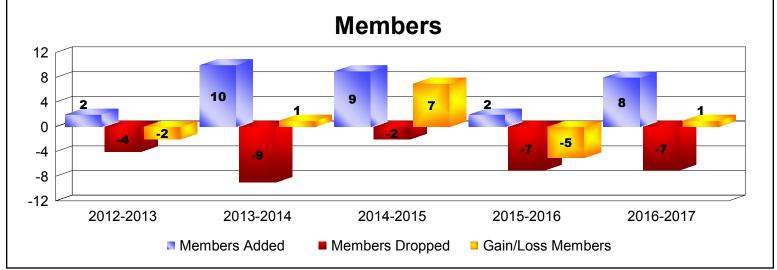

MBR0065 Page 13 of 17 7/21/2017 12:49:13PM

| Year      | New<br>Clubs | Dropped<br>Clubs | Gain/<br>Loss<br>Clubs | New<br>Members | Charter<br>Members | Reinstate<br>Members | Transfer<br>Members | Total<br>Member<br>Added | Total<br>Members<br>Dropped | Gain/<br>Loss<br>Members |
|-----------|--------------|------------------|------------------------|----------------|--------------------|----------------------|---------------------|--------------------------|-----------------------------|--------------------------|
| 2012-2013 | 0            | 0                | 0                      | 2              | 0                  | 0                    | 0                   | 2                        | -4                          | -2                       |
| 2013-2014 | 0            | 0                | 0                      | 10             | 0                  | 0                    | 0                   | 10                       | -9                          | 1                        |
| 2014-2015 | 0            | 0                | 0                      | 8              | 1                  | 0                    | 0                   | 9                        | -2                          | 7                        |
| 2015-2016 | 0            | 0                | 0                      | 2              | 0                  | 0                    | 0                   | 2                        | -7                          | -5                       |
| 2016-2017 | 0            | 0                | 0                      | 8              | 0                  | 0                    | 0                   | 8                        | -7                          | 1                        |
| Average   | 0            | 0                | 0                      | 6              | 0                  | 0                    | 0                   | 6                        | -6                          | 0                        |