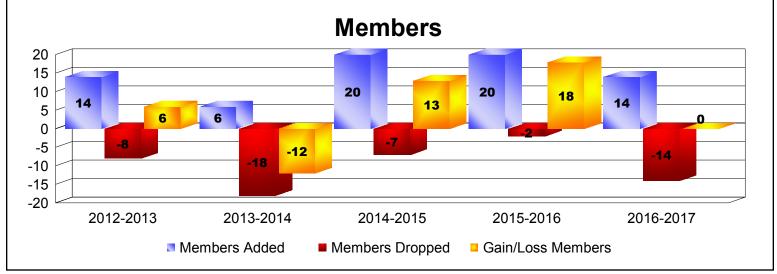

MBR0065 Page 12 of 17 7/21/2017 12:49:13PM

| Year      | New<br>Clubs | Dropped<br>Clubs | Gain/<br>Loss<br>Clubs | New<br>Members | Charter<br>Members | Reinstate<br>Members | Transfer<br>Members | Total<br>Member<br>Added | Total<br>Members<br>Dropped | Gain/<br>Loss<br>Members |
|-----------|--------------|------------------|------------------------|----------------|--------------------|----------------------|---------------------|--------------------------|-----------------------------|--------------------------|
| 2012-2013 | 0            | 0                | 0                      | 14             | 0                  | 0                    | 0                   | 14                       | -8                          | 6                        |
| 2013-2014 | 0            | 0                | 0                      | 6              | 0                  | 0                    | 0                   | 6                        | -18                         | -12                      |
| 2014-2015 | 0            | 0                | 0                      | 18             | 0                  | 1                    | 1                   | 20                       | -7                          | 13                       |
| 2015-2016 | 0            | 0                | 0                      | 20             | 0                  | 0                    | 0                   | 20                       | -2                          | 18                       |
| 2016-2017 | 0            | 0                | 0                      | 14             | 0                  | 0                    | 0                   | 14                       | -14                         | 0                        |
| Average   | 0            | 0                | 0                      | 14             | 0                  | 0                    | 0                   | 15                       | -10                         | 5                        |