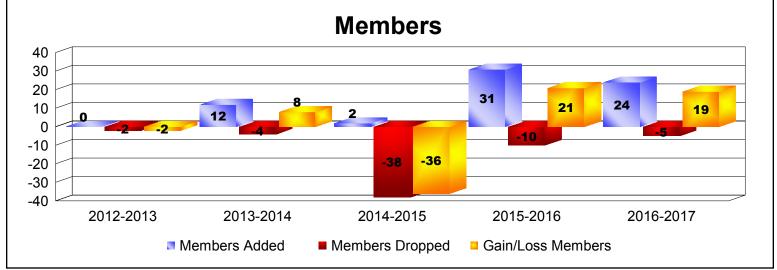

MBR0065 Page 3 of 17 7/21/2017 12:49:13PM

| Year      | New<br>Clubs | Dropped<br>Clubs | Gain/<br>Loss<br>Clubs | New<br>Members | Charter<br>Members | Reinstate<br>Members | Transfer<br>Members | Total<br>Member<br>Added | Total<br>Members<br>Dropped | Gain/<br>Loss<br>Members |
|-----------|--------------|------------------|------------------------|----------------|--------------------|----------------------|---------------------|--------------------------|-----------------------------|--------------------------|
| 2012-2013 | 0            | 0                | 0                      | 0              | 0                  | 0                    | 0                   | 0                        | -2                          | -2                       |
| 2013-2014 | 0            | 0                | 0                      | 12             | 0                  | 0                    | 0                   | 12                       | -4                          | 8                        |
| 2014-2015 | 0            | -1               | -1                     | 2              | 0                  | 0                    | 0                   | 2                        | -38                         | -36                      |
| 2015-2016 | 0            | 0                | 0                      | 1              | 13                 | 17                   | 0                   | 31                       | -10                         | 21                       |
| 2016-2017 | 0            | 0                | 0                      | 24             | 0                  | 0                    | 0                   | 24                       | -5                          | 19                       |
| Average   | 0            | 0                | 0                      | 8              | 3                  | 3                    | 0                   | 14                       | -12                         | 2                        |